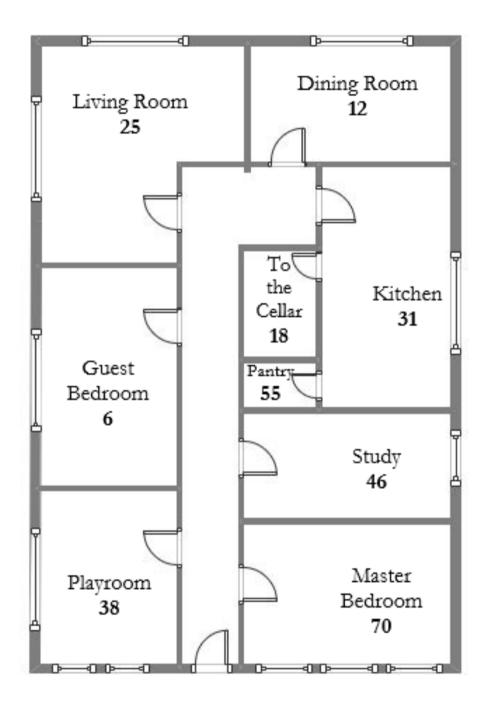

## THE SUBMERGED HOUSE — FLOOR PLAN

And finally, if you make it this far, you will definitely need to know your way around the submerged house.